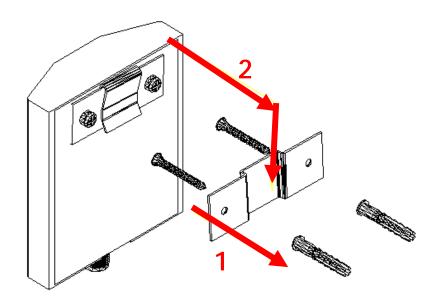

## 2.4GHz 9dBi Flat Panel Directional Antenna

# **ANT-FP9 INSTALLATION GUIDE**

#### **Package Content:**

- ANT-FP9 x1
- Screw package x 1

When you open the package, you will find the ANT-FP9, if anything miss, please contact with your dealer.

### **Installation Steps:**



### **Specifications:**

• Frequency: 2400~2500 MHz

• Max gain: 9dBi

Connector: N female

Max input power: 10W Max
Wave impedance: 50 OHMS ±5Ω
Dimensions: 107\*90\*30mm

• Weight: 0.28 kg

• For Image/Data/Voice communications and Wireless LAN system.

#### **PLANET Technology Corporation**

Website: http://www.planet.com.tw

Technical Service: <a href="mailto:support-wireless@planet.com.tw">support-wireless@planet.com.tw</a>

Part No: 2011-E30210-000