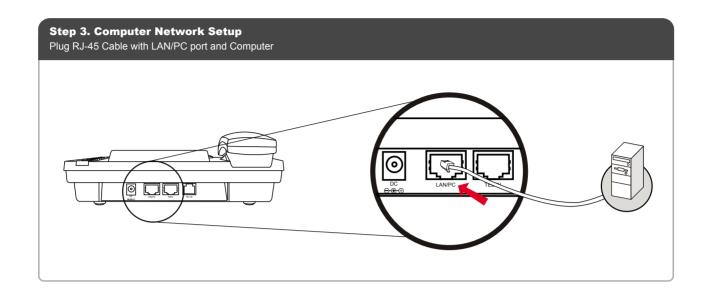

## Step 5. Login Prompt

Set your computer's IP address to 192.168.0.x, where x is a number between 2 to 254 (except 1 where is being used for the IP Phone by default). If you don't know how to do this, please ask your network administrator.

Use web browser (Internet Explorer 6.0 or above) to connect to 192.168.0.1 (type this address in the address bar of web browser). You'll be prompted to input user name and password: **root** / null (without password).