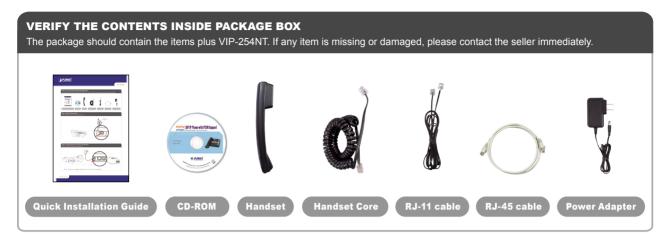

## Step 5. Login Prompt

Set your computer's IP address to 192.168.0.x, where x is a number between 2 to 254 (except 1 where is being used for the IP Phone by default). If you don't know how to do this, please ask your network administrator.

Use web browser (Internet Explorer 6.0 or above) to connect to 192.168.0.1 (type this address in the address bar of web browser). You'll be prompted to input user name and password: **root** / null (without password).

## **Further Configuration**

For detail configuration, please check user's manual on the bundled CD.

If you have any other questions, please contact the dealer where you purchased this product or you can contact PLANET directly at the following email address: support\_vip@planet.com.tw