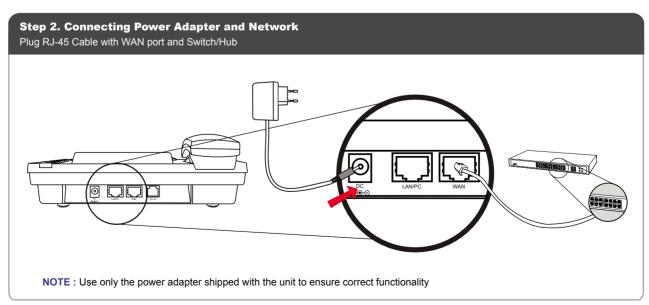

## Step 5. Login Prompt

Set your computer's IP address to 192.168.0.x, where x is a number between 2 to 254 (except 1 where is being used for the IP Phone by default). If you don't know how to do this, please ask your network administrator.

Use web browser (Internet Explorer 6.0 or above) to connect to 192.168.0.1 (type this address in the address bar of web browser). You'll be prompted to input user name and password: **root** / null (without password).

## **Further Configuration**

For detail configuration, please check user's manual on the bundled CD.

If you have any other questions, please contact the dealer where you purchased this product or you can contact PLANET directly at the following email address: support\_vip@planet.com.tw