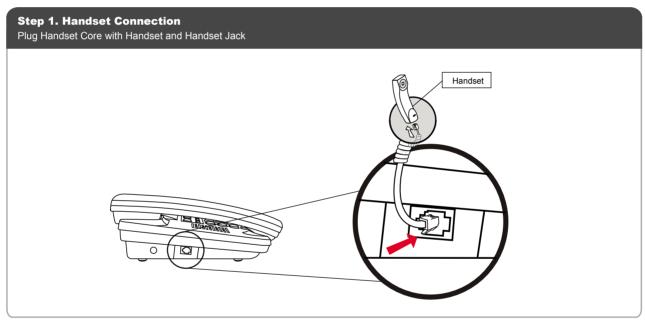

## Step 5. Login Prompt

Set your computer's IP address to 192.168.0.x, where x is a number between 2 to 254 (except 1 where is being used for the IP Phone by default). If you don't know how to do this, please ask your network administrator.

Use web browser (Internet Explorer 6.0 or above) to connect to 192.168.0.1 (type this address in the address bar of web browser). You'll be prompted to input user name and password: **root** / null (without password).

## **Further Configuration**

For detail configuration, please check user's manual on the bundled CD.

If you have any other questions, please contact the dealer where you purchased this product or you can contact PLANET directly at the following email address: support\_vip@planet.com.tw