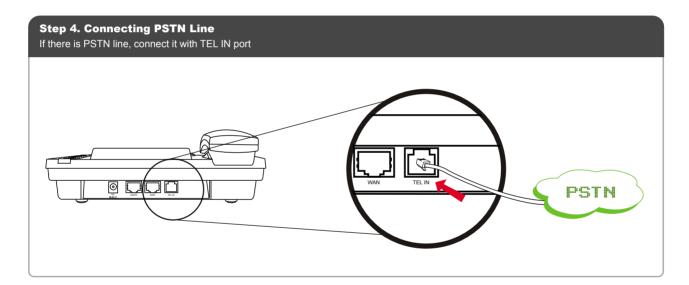

## Step 5. Login Prompt

Set your computer's IP address to 192.168.0.x, where x is a number between 2 to 254 (except 1 where is being used for the IP Phone by default). If you don't know how to do this, please ask your network administrator.

Use web browser (Internet Explorer 6.0 or above) to connect to 192.168.0.1 (type this address in the address bar of web browser). You'll be prompted to input user name and password: **root** / null (without password).

## **Further Configuration**

For detail configuration, please check user's manual on the bundled CD.

If you have any other questions, please contact the dealer where you purchased this product or you can contact PLANET directly at the following email address: support\_vip@planet.com.tw