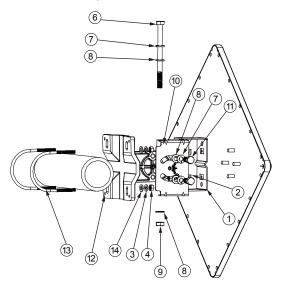

## **Wall Mount**

There are up/down and left/right tilting features for both vertical and horizontal polarization orientations.

Please make sure you have installed the ANT-FP23A of the same polarization with the other corresponding antenna of the outdoor AP.

Vertical Polarization Wall Mounting:

| 1. | M-Type Bracket (L) | 1Pcs |
|----|--------------------|------|
| 2. | Space Keeper       | 2Pcs |
| 3. | Spring Washer      | 6Pcs |
| 4. | M6-1.0 Nut         | 6Pcs |
| 5. | Steel Tube 93.5 mm | 1Pcs |
| 6. | XHM8-1.25 x 120    | 1Pcs |
| 7. | M8 Spring Washer   | 3Pcs |
| 8. | M8 Washer          | 4Pcs |

Horizontal Polarization Wall Mounting:

| 9. M8 Nut               | 1Pcs |
|-------------------------|------|
| 10. Rotating Bracket    | 1Pcs |
| 11. XHM8-1.25 x 20      | 2Pcs |
| 12. Mounting Main Frame | 1Pcs |
| 13. Wall Tiger          | 4Pcs |
| 14. TH 5/32-16 x 1"     | 4Pcs |
| 15. M6 Washer           | 2Pcs |
|                         |      |