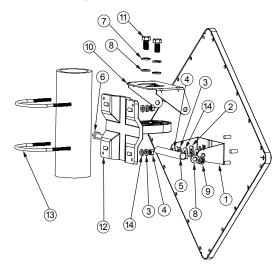

## **Pole Mount**

There are up/down and left/right tilting features for both vertical and horizontal polarization orientations.

Please make sure you have installed the ANT-FP23A of the same polarization with the other corresponding antenna of the outdoor AP.

Vertical Polarization Vertical Pole Mounting:

Vertical Polarization Horizontal Pole Mounting:

Horizontal Polarization Horizontal Pole Mounting:

1. M-Type Bracket (L) 1Pcs 2. Space Keeper 2Pcs 3. Spring Washer 6Pcs 4. M6-1.0 Nut 6Pcs 5. Steel Tube 93.2 mm 1Pcs 6. XHM8-1.25 x 120 1Pcs 7. M8 Spring Washer 3Pcs 8. M8 Washer 4Pcs Horizontal Polarization Vertical Pole Mounting:

| 9. M8 Nut                          | 1Pcs |
|------------------------------------|------|
| <ol><li>Rotating Bracket</li></ol> | 1Pcs |
| 11. XHM8-1.25 x 20                 | 2Pcs |
| 12. Mounting Main Frame            | 1Pcs |
| 13. U-Type Screw                   | 2Pcs |
| 14. M6 Washer                      | 6Pcs |

Mounting pole diameter: 2"~3"