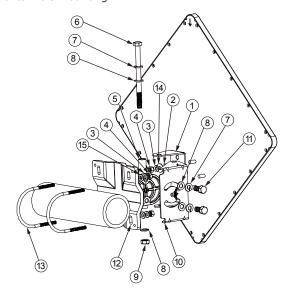

## **Wall Mount**

There are up/down and left/right tilting features for both vertical and horizontal polarization orientations.

Please make sure you have installed the ANT-FP23A of the same polarization with the other corresponding antenna of the outdoor AP.

Vertical Polarization Wall Mounting:

| 1. | M-Type Bracket (L) | 1Pcs |
|----|--------------------|------|
| 2. | Space Keeper       | 2Pcs |
| 3. | Spring Washer      | 6Pcs |
| 4. | M6-1.0 Nut         | 6Pcs |
| 5. | Steel Tube 93.5 mm | 1Pcs |
| 6. | XHM8-1.25 x 120    | 1Pcs |
| 7. | M8 Spring Washer   | 3Pcs |
| 8. | M8 Washer          | 4Pcs |

Horizontal Polarization Wall Mounting:

| 9. M8 Nut               | 1Pcs |
|-------------------------|------|
| 10. Rotating Bracket    | 1Pcs |
| 11. XHM8-1.25 x 20      | 2Pcs |
| 12. Mounting Main Frame | 1Pcs |
| 13. Wall Tiger          | 4Pcs |
| 14. TH 5/32-16 x 1"     | 4Pcs |
| 15. M6 Washer           | 2Pcs |
|                         |      |