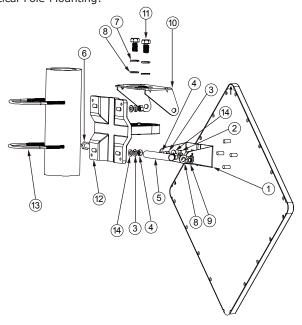

## **Pole Mount**

There are up/down and left/right tilting features for both vertical and horizontal polarization orientations.

Please make sure you have installed the ANT-FP23A of the same polarization with the other corresponding antenna of the outdoor AP.

Vertical Polarization Vertical Pole Mounting:

Vertical Polarization Horizontal Pole Mounting:

Horizontal Polarization Horizontal Pole Mounting:

1. M-Type Bracket (L) 1Pcs 2. Space Keeper 2Pcs 3. Spring Washer 6Pcs 4. M6-1.0 Nut 6Pcs 5. Steel Tube 93.2 mm 1Pcs 6. XHM8-1.25 x 120 1Pcs 7. M8 Spring Washer 3Pcs 8. M8 Washer 4Pcs Horizontal Polarization Vertical Pole Mounting:

| 9. M8 Nut                          | 1Pcs |
|------------------------------------|------|
| <ol><li>Rotating Bracket</li></ol> | 1Pcs |
| 11. XHM8-1.25 x 20                 | 2Pcs |
| 12. Mounting Main Frame            | 1Pcs |
| 13. U-Type Screw                   | 2Pcs |
| 14. M6 Washer                      | 6Pcs |

Mounting pole diameter: 2"~3"