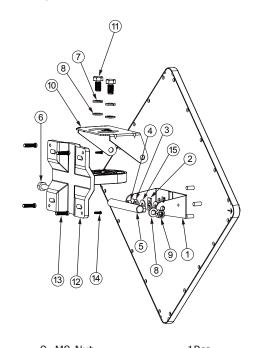

## **Wall Mount**

There are up/down and left/right tilting features for both vertical and horizontal polarization orientations.

Please make sure you have installed the ANT-FP23A of the same polarization with the other corresponding antenna of the outdoor AP.

Vertical Polarization Wall Mounting:

| 1. | M-Type Bracket (L) | 1Pcs |
|----|--------------------|------|
| 2. | Space Keeper       | 2Pcs |
| 3. | Spring Washer      | 6Pcs |
| 4. | M6-1.0 Nut         | 6Pcs |
| 5. | Steel Tube 93.5 mm | 1Pcs |
| 6. | XHM8-1.25 x 120    | 1Pcs |
| 7. | M8 Spring Washer   | 3Pcs |
| 8. | M8 Washer          | 4Pcs |

Horizontal Polarization Wall Mounting:

| 9. M8 Nut               | 1Pcs |
|-------------------------|------|
| 10. Rotating Bracket    | 1Pcs |
| 11. XHM8-1.25 x 20      | 2Pcs |
| 12. Mounting Main Frame | 1Pcs |
| 13. Wall Tiger          | 4Pcs |
| 14. TH 5/32-16 x 1"     | 4Pcs |
| 15. M6 Washer           | 2Pcs |
|                         |      |