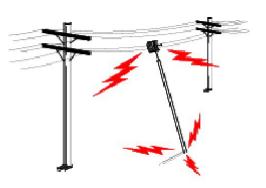

## **OUTDOOR INSTALLATION WARNING**

#### **IMPORTANT SAFETY PRECAUTIONS:**

**LIVES MAY BE AT RISK!** Carefully observe these instructions and any special instructions that are included with the equipment you are installing.

#### CONTACTING POWER LINES CAN BE LETHAL.

Make sure no power lines are anywhere where possible contact can be made. Antennas, masts, towers, guy wires or cables may lean or fall and contact these limes. People may be injured or killed if they are touching or holding any part of equipment when it contacts electric lines. Make sure there is NO possibility that equipment or personnel can come in contact directly or indirectly with power lines.

Assume all overhead lines are power lines.

The horizontal distance from a tower, mast or antenna to the nearest power line should be at least twice the total length of the mast/antenna combination. This will ensure that the mast will not contact power if it falls either during installation or later.