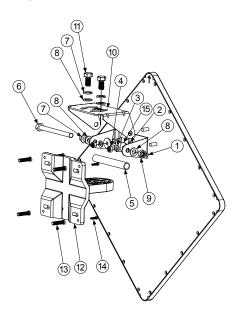

## **Pole Mount**

There are up/down and left/right tilting features for both vertical and horizontal polarization orientations.

Please make sure you have installed the ANT-FP23A of the same polarization with the other corresponding antenna of the outdoor AP.

Vertical Polarization Vertical Pole Mounting:

Vertical Polarization Horizontal Pole Mounting:

Horizontal Polarization Horizontal Pole Mounting:

1. M-Type Bracket (L) 1Pcs 2. Space Keeper 2Pcs 3. Spring Washer 6Pcs 4. M6-1.0 Nut 6Pcs 5. Steel Tube 93.2 mm 1Pcs 6. XHM8-1.25 x 120 1Pcs 7. M8 Spring Washer 3Pcs 8. M8 Washer 4Pcs Horizontal Polarization Vertical Pole Mounting:

| 9. M8 Nut                          | 1Pcs |
|------------------------------------|------|
| <ol><li>Rotating Bracket</li></ol> | 1Pcs |
| 11. XHM8-1.25 x 20                 | 2Pcs |
| 12. Mounting Main Frame            | 1Pcs |
| 13. U-Type Screw                   | 2Pcs |
| 14. M6 Washer                      | 6Pcs |

Mounting pole diameter: 2"~3"