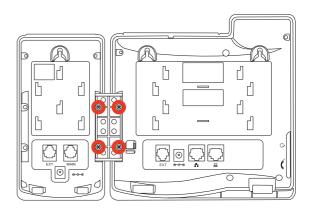

#### Step 1. Mounting Bracket

Fasten 4 screws to daisy-chain with the VIP-2020PT / VIP-5060PT. (Supports maximum up to 5 expansions VIP-EXT-26, with 130 multi-functional keys)

– 2 –