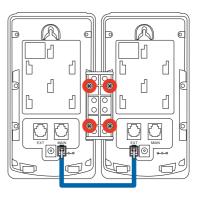

#### Step 3. Extending Module

Fasten 4 screws to daisy-chain each other, connect ext. port with the next module's main port via RJ-11 cable.

Please note that if more than one expansion module is used with IP Phone, you have to power the module via the power adapter in the package.