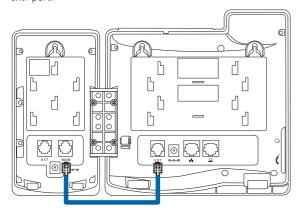

#### Step 2. Connecting RJ-11 Cable

Connect VIP-EXT-26 main port to VIP-2020PT / VIP-5060PT ext. port.