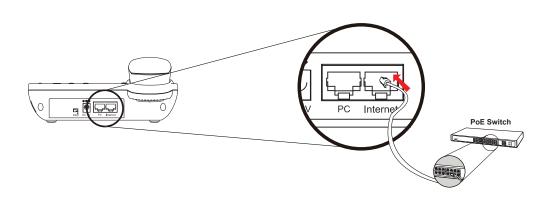

## Step 2b. Connecting Power via PoE interface and Network

In the VIP-256PT can be configured without external power, if connecting to an IEEE802.3af PSE devices such as 802.3af POE injector/hub or 802.3af POE Switch.

NOTE: Only internet port of the VIP-256PT support 802.3af power injection, use of any non-standard POE injector could damage the device.