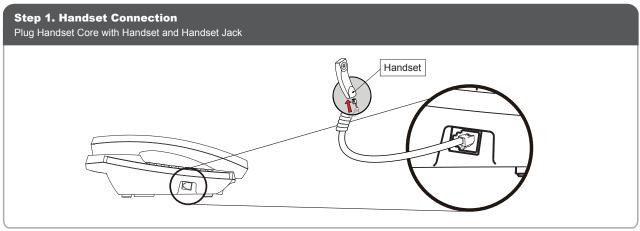

## Step 2b. Connecting Power via PoE interface and Network

In the VIP-256PT can be configured without external power, if connecting to an IEEE802.3af PSE devices such as 802.3af POE injector/hub or 802.3af POE Switch.



NOTE: Only internet port of the VIP-256PT support 802.3af power injection, use of any non-standard POE injector could damage the device.

## Step 3. Computer Network Setup

Set your computer's IP address to 192.168.0.x, where x is a number between 2 to 254 (except 1 where is being used for the IP Phone by default). If you don't know how to do this, please ask your network administrator.



## Step 4. Login Prompt

Use web browser (Internet Explorer 6.0 or above) to connect to 192.168.0.1 (type this address in the address bar of web browser). You'll be prompted to in