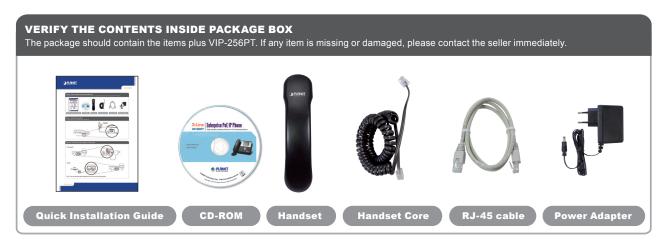

## Step 2b. Connecting Power via PoE interface and Network

In the VIP-256PT can be configured without external power, if connecting to an IEEE802.3af PSE devices such as 802.3af POE injector/hub or 802.3af POE Switch.



NOTE: Only internet port of the VIP-256PT support 802.3af power injection, use of any non-standard POE injector could damage the device.

## Step 3. Computer Network Setup

Set your computer's IP address to 192.168.0.x, where x is a number between 2 to 254 (except 1 where is being used for the IP Phone by default). If you don't know how to do this, please ask your network administrator.



## Step 4. Login Prompt

Use web browser (Internet Explorer 6.0 or above) to connect to 192.168.0.1 (type this address in the address bar of web browser). You'll be prompted to