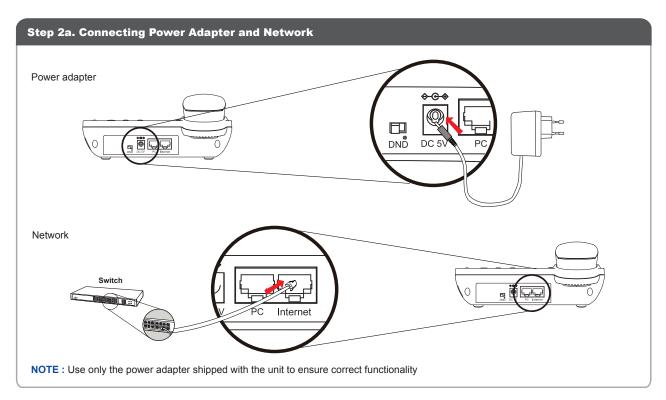

## Step 3. Computer Network Setup

Set your computer's IP address to 192.168.0.x, where x is a number between 2 to 254 (except 1 where is being used for the IP Phone by default). If you don't know how to do this, please ask your network administrator.

## Step 4. Login Prompt

Use web browser (Internet Explorer 6.0 or above) to connect to 192.168.0.1 (type this address in the address bar of web browser). You'll be prompted to input user name and password: **admin / 123** 