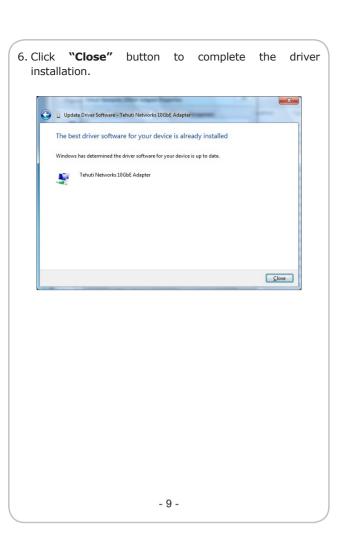

- 3 -

For more details, please refer to the manual of our bundled CD-ROM. - 10 -

Quick Installation Guide

Network Adapter ENW-9801 / ENW-9803

www.PLANET.com.tw

PCI Express 10G Ethernet Adapter

PLANET Technology Corp.