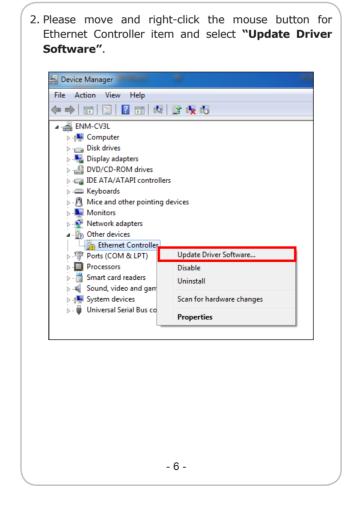

## Step 1: Please turn off your PC. Step 2: Remove any metal decorations from your hands and wrists. Step 3: Remove the cover from your PC. Step 4: Locate an empty PCI Express slot and remove the corresponding back plate. Save the screw for use in Step 6.