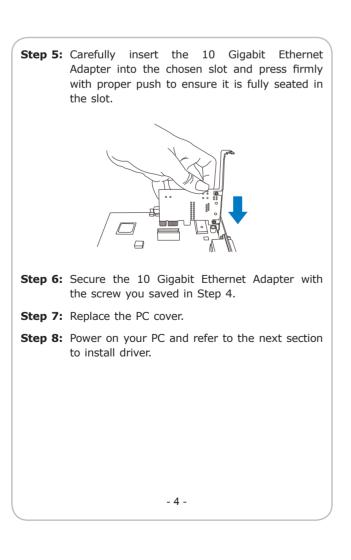

## Step 1: Please turn off your PC. Step 2: Remove any metal decorations from your hands and wrists. Step 3: Remove the cover from your PC. Step 4: Locate an empty PCI Express slot and remove the corresponding back plate. Save the screw for use in Step 6.