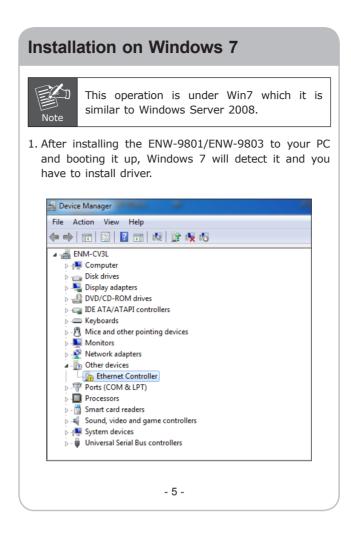

## **Operation System Support:**

- Windows Server 2008R2 32 / 64bits
- Windows Server 2012 32 / 64bits
- Windows 7 32 / 64bits
- Windows 8 32 / 64bits
- Linux (2.6.x to 3.14.0)
- VMware® ESX 5.x

- 1 -