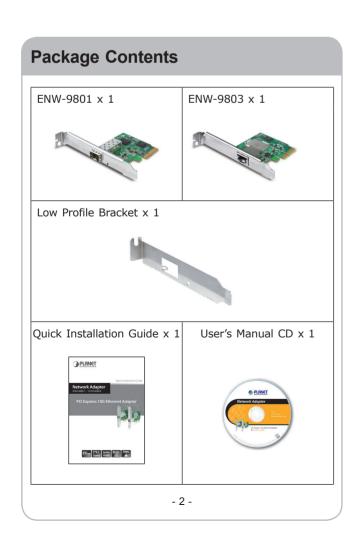

## **PCI Express 10 Gigabit Ethernet Adapter**

Quick Installation Guide

Version 2.1

Thank you for purchasing PLANET ENW-9801/ENW-9803 PCI Express 10 Gigabit Ethernet adapter. It supports x4 PCI Express interfaces. The 10 Gigabit Ethernet adapter provides a highly cost-effective solution to upgrading to the 10 Gigabit network with your existing Ethernet infrastructures.