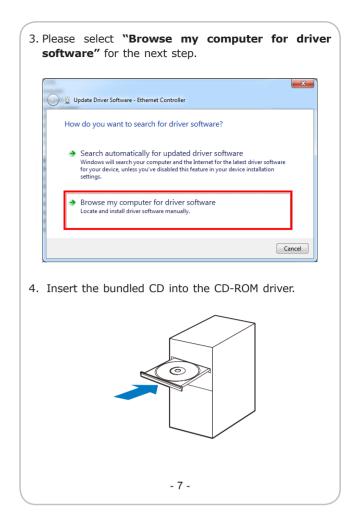

Quick Installation Guide

Version 2.1

Thank you for purchasing PLANET ENW-9801/ENW-9803 PCI Express 10 Gigabit Ethernet adapter. It supports x4 PCI Express interfaces. The 10 Gigabit Ethernet adapter provides a highly cost-effective solution to upgrading to the 10 Gigabit network with your existing Ethernet infrastructures.

## **Operation System Support:**

- Windows Server 2008R2 32 / 64bits
- Windows Server 2012 32 / 64bits
- Windows 7 32 / 64bits
- Windows 8 32 / 64bits
- Linux (2.6.x to 3.14.0)
- VMware® ESX 5.x

- 1 -

## Step 1: Please turn off your PC. Step 2: Remove any metal decorations from your hands and wrists. Step 3: Remove the cover from your PC. Step 4: Locate an empty PCI Express slot and remove the corresponding back plate. Save the screw for use in Step 6.

- 3 -















For more details, please refer to the manual of our bundled CD-ROM. - 10 -





Quick Installation Guide

Network Adapter ENW-9801 / ENW-9803

www.PLANET.com.tw

PCI Express 10G Ethernet Adapter













PLANET Technology Corp.