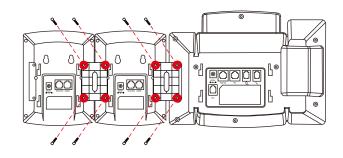

#### Step 1. Mounting Bracket

Fasten 4 screws to daisy-chain with the VIP-6040PT. (Supports up to 6 expansions [VIP-EXT-40], with 240 multifunctional keys)

**-2-**

#### Step 3. Extending Module

Fasten 4 screws to daisy-chain each other and connect ext. port with the next module's main port via RJ-45 cable.

To fix the VIP-EXT-40 and the VIP-6040PT or fix two VIP-EXT-40s, please follow the picture below.