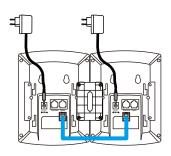

#### Step 3. Extending Module

Fasten 4 screws to daisy-chain each other and connect ext. port with the next module's main port via RJ-45 cable.

To fix the VIP-EXT-40 and the VIP-6040PT or fix two VIP-EXT-40s, please follow the picture below.

Note

Hook-type wall mount must be on the top.

-3-

**Quick Installation Guide** 

IP Phone