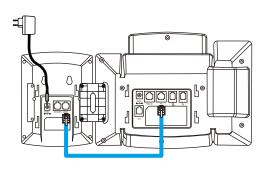

#### Step 2. Connecting RJ-45 Cable

Connect the VIP-EXT-40 main port to the VIP-6040PT PC port.