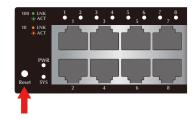

## ■ IP Address has been changed or admin password has been forgotten –

To reset the IP address to the default IP Address "192.168.0.100" or reset the login password to default value, press the **reset button** on the front panel for about **5 seconds**. After the device is rebooted, you can login the Web interface management within the same subnet of 192.168.0.xx.

(FGSW-2840)

(FGSW-4840S)

Figure 4-1: FGSW-2840 / FGSW-4840S Reset Button