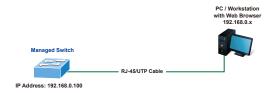

#### 3. Starting Web Management

The following shows how to start up the **Web Management** of the Managed Switch. Note the Managed Switch is configured through an Ethernet connection. Please make sure the manager PC must be set on the same **IP subnet address**.

For example, the default IP address of the Managed Switch is **192.168.0.100**; then the manager PC should be set at **192.168.0.x** (where x is a number between 1 and 254, except 100) and the default subnet mask is 255.255.255.0.

Figure 3-1: IP Management Diagram

– 2 –

Figure 3-3: Web Main Screen of Managed Switch

The Switch Menu on the left of the Web page lets you access all the commands and statistics the Managed Switch provides.