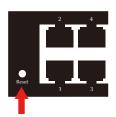

## ■ IP Address has been changed or admin password has been forgotten –

To reset the IP address to the default IP Address "192.168.0.100" or reset the login password to default value, press the **reset button** on the front panel for about **5 seconds**. After the device is rebooted, you can login the Web interface management within the same subnet of 192.168.0.xx.

(FGSW-2840)

(FGSW-4840S)

Figure 4-1: FGSW-2840 / FGSW-4840S Reset Button