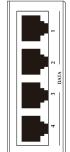

There are 8 RJ-45 STP ports on the POE-400. Half of the ports on the right panel function as "Data" and the other half on the left panel function as "Data and Power". Each of the "Data and Power" port is an injector which inserts DC voltage into the CAT 5 cable to allow the cable between the Injector and Splitter to transfer data and power simultaneously.

#### **Data Input Side**