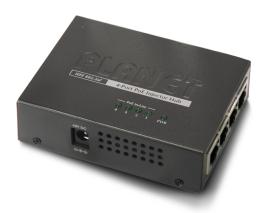

# 4-Port IEEE 802.3af Power over Ethernet Injector Hub

PLANET POE-400 is a 4-port IEEE 802.3af Power over Ethernet injector hub which complies with IEEE 802.3, IEEE 802.3u and IEEE 802.3af standards. Equipped with 4 10/100Base-TX Fast Ethernet ports, the POE-400 supports full 48V DC power for any remote IEEE 802.3af powered device (PD) like wireless LAN access points, IP phones, and LAN cameras. Supporting power supply of 70 watts, the POE-400 provides sufficient power to the 4 remote devices.

There are 8 RJ-45 STP ports on the POE-400. Half of the ports on the right panel function as "Data" and the other half on the left panel function as "Data and Power". Each of the "Data and Power" port is an injector which inserts DC voltage into the CAT 5 cable to allow the cable between the Injector and Splitter to transfer data and power simultaneously.