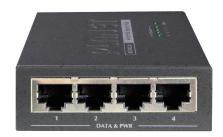

There are 8 RJ-45 STP ports on the POE-400. Half of the ports on the right panel function as "Data" and the other half on the left panel function as "Data and Power". Each of the "Data and Power" port is an injector which inserts DC voltage into the CAT 5 cable to allow the cable between the Injector and Splitter to transfer data and power simultaneously.

#### **Data+Power Output Side**