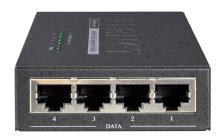

There are 8 RJ-45 STP ports on the POE-400. Half of the ports on the right panel function as "Data" and the other half on the left panel function as "Data and Power". Each of the "Data and Power" port is an injector which inserts DC voltage into the CAT 5 cable to allow the cable between the Injector and Splitter to transfer data and power simultaneously.

#### **Data Input Side**