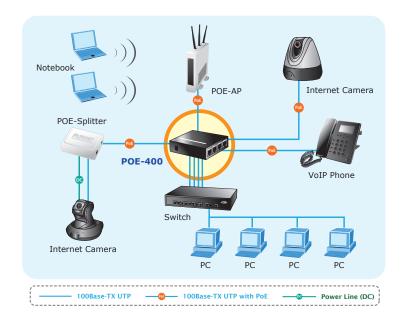

#### Installation of IEEE 802.3af Injector Hub and Equipment

For the places hard to find the power inlet, the POE-400 provide the easiest way to power your Ethernet devices such as PLANET IEEE 802.3af Power over Ethernet Splitter( POE-152S) with Internet Camera (ICA-2500) or Wireless Access Point (WANP-C3220) installed in the small office. To control the power system of your networking devices, the POE-400 can directly co-work with PLANET PoE IP Camera and POE IP Phone PoE IP Phone to build VoIP telephony network in the office. Besides, the POE-400 can be directly deployed to connect the third party IEEE 802.3af devices like Cisco AP and POE switches installed 100 meters away.