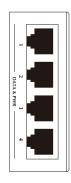

There are 8 RJ-45 STP ports on the POE-400. Half of the ports on the right panel function as "Data" and the other half on the left panel function as "Data and Power". Each of the "Data and Power" port is an injector which inserts DC voltage into the CAT 5 cable to allow the cable between the Injector and Splitter to transfer data and power simultaneously.

#### **Data+Power Output Side**